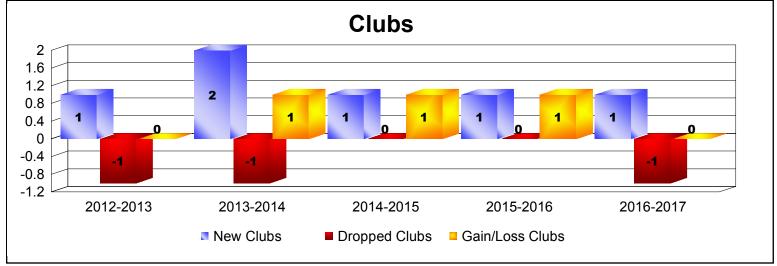

District 300D2 As of June 2017 Cumulative

| Year      | New<br>Clubs | Dropped<br>Clubs | Gain/<br>Loss<br>Clubs | New<br>Members | Charter<br>Members | Reinstate<br>Members | Transfer<br>Members | Total<br>Member<br>Added | Total<br>Members<br>Dropped | Gain/<br>Loss<br>Members |
|-----------|--------------|------------------|------------------------|----------------|--------------------|----------------------|---------------------|--------------------------|-----------------------------|--------------------------|
| 2012-2013 | 1            | -1               | 0                      | 255            | 38                 | 19                   | 13                  | 325                      | -300                        | 25                       |
| 2013-2014 | 2            | -1               | 1                      | 307            | 64                 | 35                   | 25                  | 431                      | -338                        | 93                       |
| 2014-2015 | 1            | 0                | 1                      | 273            | 38                 | 36                   | 8                   | 355                      | -359                        | -4                       |
| 2015-2016 | 1            | 0                | 1                      | 320            | 41                 | 24                   | 13                  | 398                      | -317                        | 81                       |
| 2016-2017 | 1            | -1               | 0                      | 317            | 38                 | 22                   | 28                  | 405                      | -397                        | 8                        |
| Average   | 1            | -1               | 1                      | 294            | 44                 | 27                   | 17                  | 383                      | -342                        | 41                       |