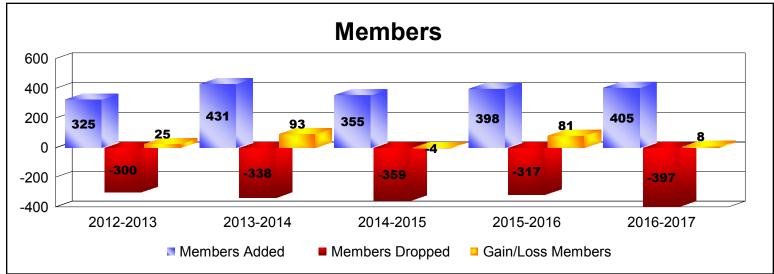

District 300D2 As of June 2017 Cumulative

| Year      | New<br>Clubs | Dropped<br>Clubs | Gain/<br>Loss<br>Clubs | New<br>Members | Charter<br>Members | Reinstate<br>Members | Transfer<br>Members | Total<br>Member<br>Added | Total<br>Members<br>Dropped | Gain/<br>Loss<br>Members |
|-----------|--------------|------------------|------------------------|----------------|--------------------|----------------------|---------------------|--------------------------|-----------------------------|--------------------------|
| 2012-2013 | 1            | -1               | 0                      | 255            | 38                 | 19                   | 13                  | 325                      | -300                        | 25                       |
| 2013-2014 | 2            | -1               | 1                      | 307            | 64                 | 35                   | 25                  | 431                      | -338                        | 93                       |
| 2014-2015 | 1            | 0                | 1                      | 273            | 38                 | 36                   | 8                   | 355                      | -359                        | -4                       |
| 2015-2016 | 1            | 0                | 1                      | 320            | 41                 | 24                   | 13                  | 398                      | -317                        | 81                       |
| 2016-2017 | 1            | -1               | 0                      | 317            | 38                 | 22                   | 28                  | 405                      | -397                        | 8                        |
| Average   | 1            | -1               | 1                      | 294            | 44                 | 27                   | 17                  | 383                      | -342                        | 41                       |